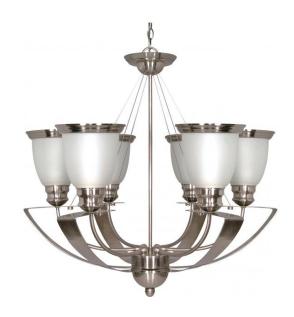

## NUVO 60/616

Palladium - 6 Light - 25" - Chandelier - with Satin Frosted Glass Shades

| Palladium      |
|----------------|
| Chandelier     |
| Hanging        |
| Brushed Nickel |
| Contemporary   |
| 6              |
| 1 Year Limited |
|                |

#### Features

- Palladium Six Light 25" Chandelier
- Width: 25" Height: 26"
- Aged Pewter / Frosted Etched
- UL Dry