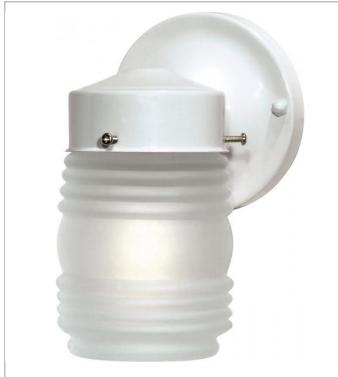

## SATCO" NUVO

Project Name

Location

Prepared By

| <b>NUVO 60-</b> | ·6109 |
|-----------------|-------|
|-----------------|-------|

1 LIGHT OUTDOOR MASON JAR

Notes

| General                |                   |
|------------------------|-------------------|
| Finish                 | Gloss White       |
| Number of Lamps        | 1                 |
| Height                 | 8.5               |
| Width                  | 4                 |
| Length                 | 4                 |
| Diameter               | 4                 |
| Specifications         |                   |
| Base                   | Medium            |
| Bulb Type              | Incandescent      |
| Max Wattage            | 60                |
| Bulb Included          | 0                 |
| Glass Description      | Frosted Ribbed    |
| Compliance             |                   |
| Safety Listing         | cULus - Wet       |
| UL Application         | Wall              |
| CEC Status             | Not T24 Compliant |
| CA Prop 65             | Lead              |
| RoHS Compliant         | Yes               |
| Additional Information |                   |