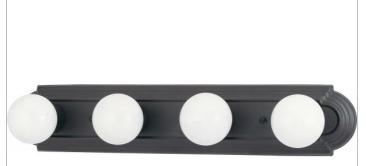

4 LT - 24" RACETRACK VANITY

Notes

| General         |                 |
|-----------------|-----------------|
| Finish          | Mahogany Bronze |
| Number of Lamps | 4               |
| Height          | 4.75            |
| Width           | 24              |
| Length          | 2               |