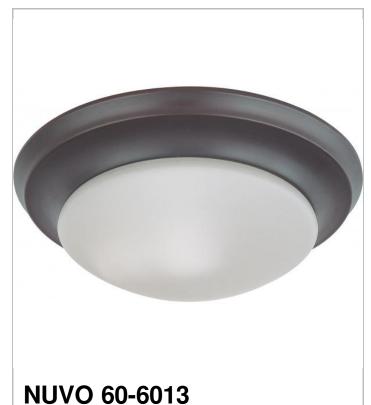

## SATCO NUVO

Project Name

\_ocation

Prepared By

| General         |                 |
|-----------------|-----------------|
| Finish          | Mahogany Bronze |
| Number of Lamps | 1               |
| Height          | 4.5             |
| Width           | 11.5            |
| Length          | 11.5            |

| Specifications    |              |
|-------------------|--------------|
| Base              | Medium       |
| Bulb Type         | Incandescent |
| Max Wattage       | 60           |
| Bulb Included     | 0            |
| Glass Description | Frosted      |