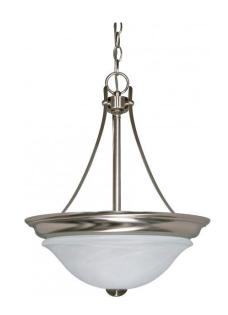

## NUVO 60/590

Triumph - 3 Light - 16" - Pendant (Convertible) - with Sculptured Glass Shades

| Triumph        |
|----------------|
| Pendant        |
| Pendants       |
| Brushed Nickel |
| Contemporary   |
| 2              |
| 1 Year Limited |
|                |

## **Features**

■ Triumph - Three Light 16" Pendant

Width: 15 1/2" Height: 20 3/4"

Polished Brass / Alabaster Bell

**UL** Dry

## **Product Specifications**

| Style        | Extends      | Width     | Height        | Package Weight | Glass Finish                |
|--------------|--------------|-----------|---------------|----------------|-----------------------------|
| Contemporary | n/a          | 15.50     | 20.75         | 11.17          | Glass                       |
| Bulb Shape   | Bulb Type    | Bulb Base | Bulb Included | UPC            | Replaceable Light<br>Source |
| A19          | Incandescent | Medium    | 0             | *045923605901  | Yes                         |