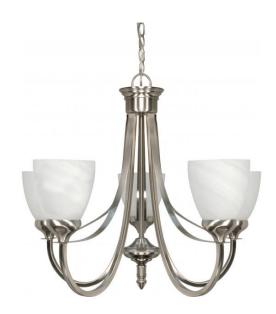

## NUVO 60/585

Triumph - 5 Light - 24" - Chandelier - with Sculptured Glass Shades

| Triumph        |
|----------------|
| Chandelier     |
| Hanging        |
| Brushed Nickel |
| Contemporary   |
| 5              |
| 1 Year Limited |
|                |

#### Features

- Triumph Five Light 24"
  Chandelier
- Width: 24" Height: 21 3/4"
- Old Bronze / Alabaster Bell
- UL Dry