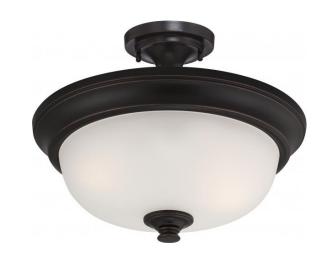

## NUVO 60/5700

Elizabeth - 2 Light Semi Flush with Frosted

| Collection       | Elizabeth Close-to-Ceiling |  |  |
|------------------|----------------------------|--|--|
| Fixture Type     |                            |  |  |
| Category         | Semi Flush                 |  |  |
| Finish           | Sudbury Bronze             |  |  |
| Style            | Traditional                |  |  |
| Number Of Lights | 2                          |  |  |
| Warranty         | 1 Year Limited             |  |  |

## **Features**

■ Elizabeth - Two Light Semi Flush

Width: 18" Height: 13 3/4" Textured Black / Clear Seed

UL Dry