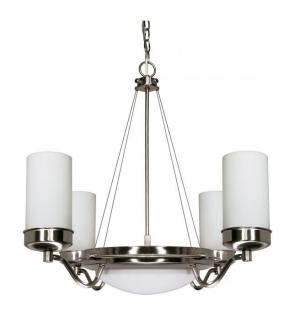

## NUVO 60/490

Polaris - 6 Light CFL - 29" - Chandelier - (6) 13W GU24 Lamps Included

| Polari         |  |
|----------------|--|
| Chandelier     |  |
| Hanging        |  |
| Brushed Nickel |  |
| Contemporary   |  |
| 6              |  |
| 2 Year Limited |  |
|                |  |

## **Features**

■ Polaris - ES Six Light Chandelier

Width: 28 1/2" Height: 30" Brushed Nickel / Satin White

UL Dry

## **Product Specifications**

| Style        | Extends   | Width     | Height        | Package Weight | Glass Finish                |
|--------------|-----------|-----------|---------------|----------------|-----------------------------|
| Contemporary | n/a       | 28.50     | 30.00         | 15.57          | Glass                       |
| Bulb Shape   | Bulb Type | Bulb Base | Bulb Included | UPC            | Replaceable Light<br>Source |
| T4           | CFL       | GU24      | 1             | *045923604904  | Yes                         |