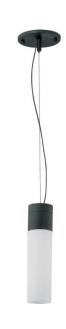

## NUVO 60/3952

Link ES - 1 Light Tube Pendant w/ White Glass - (1) 13w GU24 Lamp Included

| Collection       | Link           |  |  |
|------------------|----------------|--|--|
| Fixture Type     | Pendant        |  |  |
| Category         | Pendants       |  |  |
| Finish           | Textured Black |  |  |
| Style            | Contemporary   |  |  |
| Number Of Lights | 1              |  |  |
| Warranty         | 1 Year Limited |  |  |