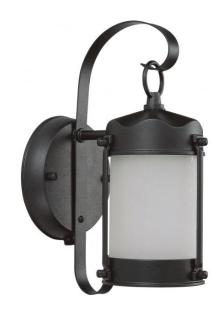

## NUVO 60/3946

1 Light Piper Outdoor Wall with Frosted Glass - (1) 13w GU24 Lamp Included

| Fixture Type     | Outdoor        |  |  |
|------------------|----------------|--|--|
| Category         | Wall           |  |  |
| Finish           | Textured Black |  |  |
| Style            | Utility        |  |  |
| Number Of Lights | 1              |  |  |
| Warranty         | 2 Year Limited |  |  |

## **Product Specifications**

| Style          | Extends   | Width     | Height        | Package Weight | Glass Finish                |
|----------------|-----------|-----------|---------------|----------------|-----------------------------|
| Utility        | 7.00      | 5.00      | 10.63         | 1.0            | Glass                       |
| Bulb Shape     | Bulb Type | Bulb Base | Bulb Included | UPC            | Replaceable Light<br>Source |
| T2 Mini Spiral | CFL       | GU24      | 1             | *045923639463  | Yes                         |