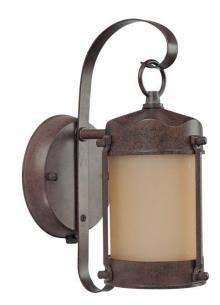

## NUVO 60/3945

1 Light Piper Outdoor Wall with Frosted Glass -(1) 13w GU24 Lamp Included

| Fixture Type     | Outdoor        |  |  |
|------------------|----------------|--|--|
| Category         | Wall           |  |  |
| Finish           | Old Bronze     |  |  |
| Style            | Utility        |  |  |
| Number Of Lights | 1              |  |  |
| Warranty         | 2 Year Limited |  |  |

## **Product Specifications**

| Style          | Extends   | Width     | Height        | Package Weight | Glass Finish                |
|----------------|-----------|-----------|---------------|----------------|-----------------------------|
| Utility        | 7.00      | 5.00      | 10.63         | 1.0            | Glass                       |
| Bulb Shape     | Bulb Type | Bulb Base | Bulb Included | UPC            | Replaceable Light<br>Source |
| T2 Mini Spiral | CFL       | GU24      | 1             | *045923639456  | Yes                         |