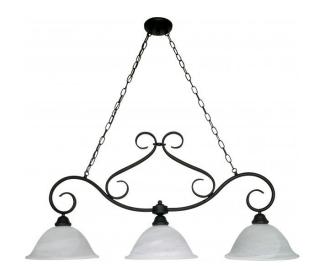

## NUVO 60/382

Castillo - 3 Light - 44" - Trestle - with Alabaster Swirl Glass

| Castillo       |  |
|----------------|--|
| Chandelier     |  |
| Hanging        |  |
| Textured Black |  |
| Transitional   |  |
| 3              |  |
| 1 Year Limited |  |
|                |  |

## **Features**

- Castillo Three Light Trestle
- Length: 44" Width: 11 3/4" Height: 21"
- Polished Brass / Alabaster Bell
- UL Dry