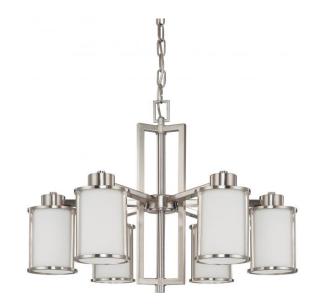

## NUVO 60/3806

Odeon ES - 6 Light Chandelier with White Glass - (6) 13w GU24 Lamps Included

| Odeon          |  |
|----------------|--|
| Chandelier     |  |
| Hanging        |  |
| Brushed Nickel |  |
| Transitional   |  |
| 6              |  |
| 2 Year Limited |  |
| -              |  |

#### Features

- Odeon ES Six Light Chandelier
- Width: 28" Height: 19 7/8"
- Dark Chocolate Bronze / Satin White
- UL Dry

### **Product Specifications**

| Style        | Extends   | Width     | Height        | Package Weight | Glass Finish                |
|--------------|-----------|-----------|---------------|----------------|-----------------------------|
| Transitional | n/a       | 28.00     | 19.88         | 27.92          | Glass                       |
| Bulb Shape   | Bulb Type | Bulb Base | Bulb Included | UPC            | Replaceable Light<br>Source |
| T2           | CFL       | GU24      | 1             | *045923638060  | Yes                         |