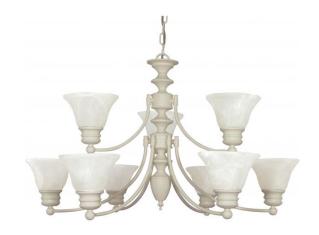

## NUVO 60/363

Empire - 9 Light - 32" - Chandelier - with Alabaster Glass Bell Shades, 2 Tier

| Collection       | Empire         |  |  |
|------------------|----------------|--|--|
| Fixture Type     | Chandelier     |  |  |
| Category         | Hanging        |  |  |
| Finish           | Textured White |  |  |
| Style            | Transitional   |  |  |
| Number Of Lights | 9              |  |  |
| Warranty         | 1 Year Limited |  |  |

## **Product Specifications**

| Style        | Extends   | Width     | Height        | Package Weight | Glass Finish      |
|--------------|-----------|-----------|---------------|----------------|-------------------|
| Transitional | n/a       | 32.00     | 18.00         | 24.38          | Glass             |
| Bulb Shape   | Bulb Type | Bulb Base | Bulb Included | UPC            | Replaceable Light |
|              |           |           |               |                | Source            |