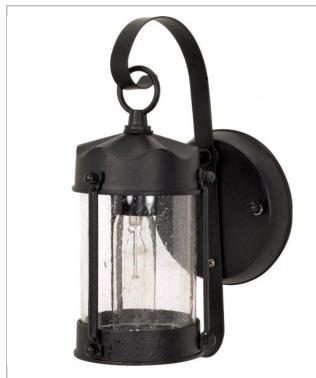

## SATCO NUVO

Project Name

Location

Prepared By

**NUVO 60-3462** 

1 LT PIPER OUTDOOR WALL FIXTRE

Notes

| General         |                |  |
|-----------------|----------------|--|
| Finish          | Textured Black |  |
| Number of Lamps | 1              |  |
| Height          | 10.625         |  |
| Width           | 5              |  |
| Length          | 7              |  |
| Diameter        | 5              |  |