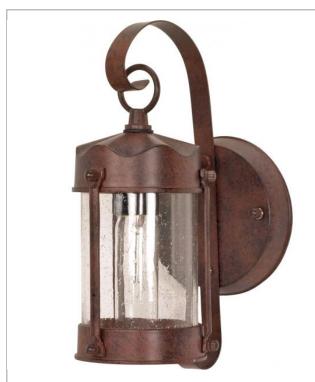

## **NUVO 60-3461**

1 LT PIPER OUTDOOR WALL FIXTRE

Notes

| General         |            |
|-----------------|------------|
| Finish          | Old Bronze |
| Number of Lamps | 1          |
| Height          | 10.625     |
| Width           | 5          |
| Length          | 7          |
| Diameter        | 5          |