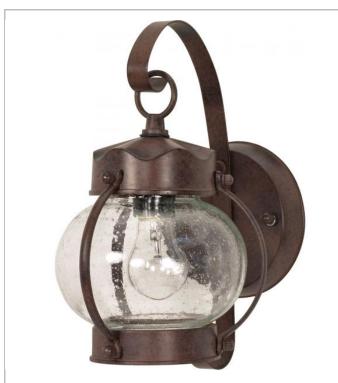

## SATCO" NUVO

Project Name

Prepared By

NUVO 60-3458 1 LT ONION OUTDOOR WALL FIXTRE

Notes

| General                |                   |
|------------------------|-------------------|
| Finish                 | Old Bronze        |
| Number of Lamps        | 1                 |
| Height                 | 10.625            |
| Width                  | 6                 |
| Length                 | 8                 |
| Diameter               | 6                 |
| Specifications         |                   |
| Base                   | Medium            |
| Bulb Type              | Incandescent      |
| Max Wattage            | 60                |
| Bulb Included          | 0                 |
| Glass Description      | Glass             |
| Compliance             |                   |
| Safety Listing         | cULus - Wet       |
| UL Application         | Wall              |
| CEC Status             | Not T24 Compliant |
| CA Prop 65             | Lead              |
| RoHS Compliant         | Yes               |
| Additional Information |                   |
| Additional Information | Top to Outlet: 6" |
| Warranty               | 1 Year Limited    |
|                        |                   |