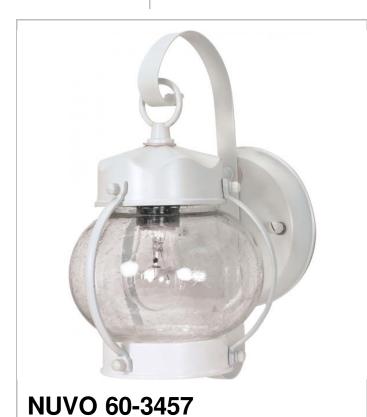

## SATCO NUVO

Project Name

Location

Prepared By

| General         |        |
|-----------------|--------|
| Finish          | White  |
| Number of Lamps | 1      |
| Height          | 10.625 |
| Width           | 6      |
| Length          | 8      |
| Diameter        | 6      |

| Specifications    |              |
|-------------------|--------------|
| Base              | Medium       |
| Bulb Type         | Incandescent |
| Max Wattage       | 60           |
| Bulb Included     | 0            |
| Glass Description | Glass        |