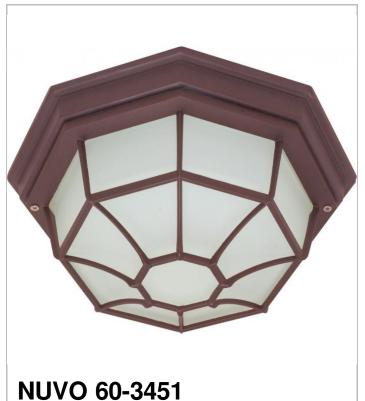

## SATCO NUVO

Project Name

Location

Prepared By

| N | oı | е | s |
|---|----|---|---|
|   |    | ~ |   |
|   |    |   |   |

1 LT 12 SPIDER CAGE CEILING

| General         |            |
|-----------------|------------|
| Finish          | Old Bronze |
| Number of Lamps | 1          |
| Height          | 5          |
| Width           | 11.375     |
| Length          | 11.375     |
| Diameter        | 11.38      |