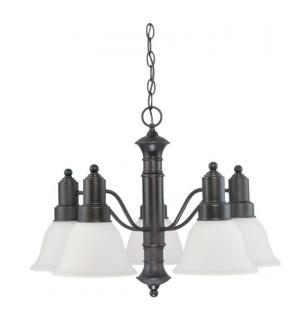

## NUVO 60/3333

Gotham ES - 5 Light 25" Chandelier with Frosted White Glass - 13w GU24 Lamps Included

| Gotham          |  |
|-----------------|--|
| Chandelier      |  |
| Hanging         |  |
| Mahogany Bronze |  |
| Transitional    |  |
| 5               |  |
| 2 Year Limited  |  |
|                 |  |

## **Product Specifications**

| Style        | Extends   | Width     | Height        | Package Weight | Glass Finish                |
|--------------|-----------|-----------|---------------|----------------|-----------------------------|
| Transitional | n/a       | 24.50     | 17.50         | 15.97          | Glass                       |
| Bulb Shape   | Bulb Type | Bulb Base | Bulb Included | UPC            | Replaceable Light<br>Source |
|              |           |           |               |                |                             |