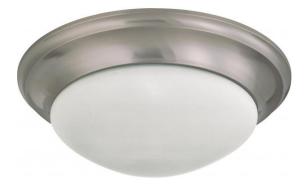

## NUVO 60/3316

3 Light 17" Flush Mount Twist & Lock with Frosted White Glass - (3) 13w GU24 Lamps Included

| Fixture Type     | Close-to-Ceiling               |  |  |
|------------------|--------------------------------|--|--|
| Category         | Flush                          |  |  |
| Finish           | Brushed Nickel<br>Transitional |  |  |
| Style            |                                |  |  |
| Number Of Lights | 3                              |  |  |
| Warranty         | 2 Year Limited                 |  |  |

## **Product Specifications**

| Style        | Extends   | Width     | Height        | Package Weight | Glass Finish                |
|--------------|-----------|-----------|---------------|----------------|-----------------------------|
| Transitional | n/a       | 17.00     | 6.00          | 7.42           | Glass                       |
| Bulb Shape   | Bulb Type | Bulb Base | Bulb Included | UPC            | Replaceable Light<br>Source |
| T2           | CFL       | GU24      | 0             | *045923633164  | Yes                         |