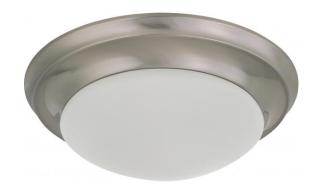

## NUVO 60/3314

1 Light 12" Flush Mount Twist & Lock with Frosted White Glass - (1) 18w GU24 Lamp

| Fixture Type     | Close-to-Ceiling<br>Flush |  |  |
|------------------|---------------------------|--|--|
| Category         |                           |  |  |
| Finish           | Brushed Nickel            |  |  |
| Style            | Transitional              |  |  |
| Number Of Lights | 1                         |  |  |
| Warranty         | 2 Year Limited            |  |  |