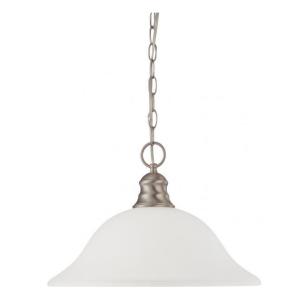

## NUVO 60/3308

1 Light 16" Pendant with Frosted White Glass -(1) 18w GU24 Lamp Included

| Fixture Type     | Pendant        |  |  |
|------------------|----------------|--|--|
| Category         | Pendants       |  |  |
| Finish           | Brushed Nickel |  |  |
| Style            | Transitional   |  |  |
| Number Of Lights | 1              |  |  |
| Warranty         | 2 Year Limited |  |  |

## **Product Specifications**

| Style        | Extends   | Width     | Height        | Package Weight | Glass Finish                |
|--------------|-----------|-----------|---------------|----------------|-----------------------------|
| Transitional | n/a       | 16.00     | 11.50         | 8.32           | Glass                       |
| Bulb Shape   | Bulb Type | Bulb Base | Bulb Included | UPC            | Replaceable Light<br>Source |
| Globe        | CFL       | GU24      | 1             | *045923633089  | Yes                         |