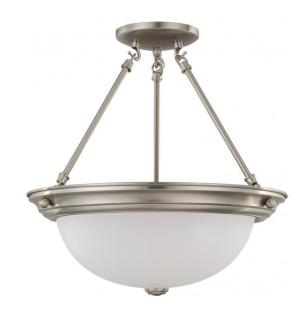

## NUVO 60/3296

3 Light 15" Semi-Flush with Frosted White Glass - (3) 13w GU24 Lamps Included

| Fixture Type     | Close-to-Ceiling<br>Semi Flush |  |  |
|------------------|--------------------------------|--|--|
| Category         |                                |  |  |
| Finish           | Brushed Nickel                 |  |  |
| Style            | Transitional                   |  |  |
| Number Of Lights | 3                              |  |  |
| Warranty         | 2 Year Limited                 |  |  |