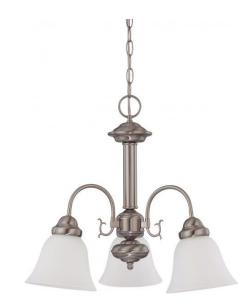

## NUVO 60/3291

Ballerina ES - 3 Light 20" Chandelier with Frosted White Glass - 13w GU24 Lamps Included

| Ballerina      |  |
|----------------|--|
| Chandelier     |  |
| Hanging        |  |
| Brushed Nickel |  |
| Transitional   |  |
| 3              |  |
| 2 Year Limited |  |
|                |  |

## **Product Specifications**

| Style        | Extends   | Width     | Height        | Package Weight | Glass Finish                |
|--------------|-----------|-----------|---------------|----------------|-----------------------------|
| Transitional | n/a       | 20.00     | 17.00         | 9.22           | Glass                       |
| Bulb Shape   | Bulb Type | Bulb Base | Bulb Included | UPC            | Replaceable Light<br>Source |
| T2           | CFL       | GU24      | 1             | *045923632914  | Yes                         |