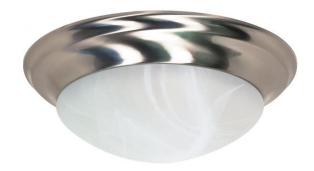

## NUVO 60/3203

3 Light 17" Flush Mount Twist & Lock with Alabaster Glass - (3) 13w GU24 Lamps Included

| Fixture Type     | Close-to-Ceiling<br>Flush |  |  |
|------------------|---------------------------|--|--|
| Category         |                           |  |  |
| Finish           | Brushed Nickel            |  |  |
| Style            | Transitional              |  |  |
| Number Of Lights | 3                         |  |  |
| Warranty         | 2 Year Limited            |  |  |