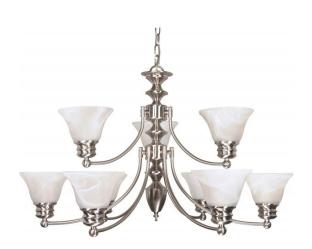

## NUVO 60/3196

Empire ES - 9 Light 32" Chandelier with Alabaster Glass - (9) 13w GU24 Lamps Included

| Empire         |
|----------------|
| Chandelier     |
| Hanging        |
| Brushed Nickel |
| Transitional   |
| 9              |
| 2 Year Limited |
|                |