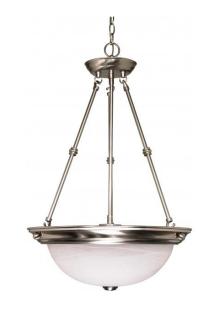

## NUVO 60/3187

3 Light 15" Pendant with Alabaster Glass - (3) 13w GU24 Lamps Included

| Fixture Type     | Pendant        |  |  |
|------------------|----------------|--|--|
| Category         | Pendants       |  |  |
| Finish           | Brushed Nickel |  |  |
| Style            | Transitional   |  |  |
| Number Of Lights | 3              |  |  |
| Warranty         | 2 Year Limited |  |  |

## **Product Specifications**

| Style        | Extends   | Width     | Height        | Package Weight | Glass Finish                |
|--------------|-----------|-----------|---------------|----------------|-----------------------------|
| Transitional | n/a       | 15.00     | 23.00         | 9.22           | Glass                       |
| Bulb Shape   | Bulb Type | Bulb Base | Bulb Included | UPC            | Replaceable Light<br>Source |
| T2           | CFL       | GU24      | 4             | *045923631870  | Yes                         |