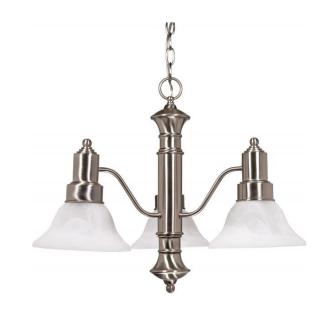

## NUVO 60/3183

Gotham ES - 3 Light 23" Chandelier with Alabaster Glass - 13w GU24 Lamps Included

| Collection       | Gotham Chandelier Hanging |  |  |
|------------------|---------------------------|--|--|
| Fixture Type     |                           |  |  |
| Category         |                           |  |  |
| Finish           | Brushed Nickel            |  |  |
| Style            | Transitional              |  |  |
| Number Of Lights | 3                         |  |  |
| Warranty         | 2 Year Limited            |  |  |

## **Product Specifications**

| Style        | Extends   | Width     | Height        | Package Weight | Glass Finish                |
|--------------|-----------|-----------|---------------|----------------|-----------------------------|
| Transitional | n/a       | 22.50     | 17.50         | 11.42          | Glass                       |
| Bulb Shape   | Bulb Type | Bulb Base | Bulb Included | UPC            | Replaceable Light<br>Source |
| T2           | CFL       | GU24      | 1             | *045923631832  | Yes                         |