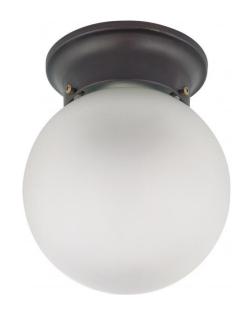

## NUVO 60/3154

1 Light 6" Ceiling Mount with Frosted White Glass

| Fixture Type     | Close-to-Ceiling Flush Mahogany Bronze Transitional |  |  |
|------------------|-----------------------------------------------------|--|--|
| Category         |                                                     |  |  |
| Finish           |                                                     |  |  |
| Style            |                                                     |  |  |
| Number Of Lights | 1                                                   |  |  |
| Warranty         | 1 Year Limited                                      |  |  |

## **Product Specifications**

| Style        | Extends      | Width     | Height        | Package Weight | Glass Finish                |
|--------------|--------------|-----------|---------------|----------------|-----------------------------|
| Transitional | n/a          | 6.00      | 7.25          | 1.56           | Glass                       |
| Bulb Shape   | Bulb Type    | Bulb Base | Bulb Included | UPC            | Replaceable Light<br>Source |
| A19          | Incandescent | Medium    | 0             | *045923631542  | Yes                         |