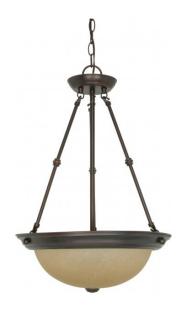

## NUVO 60/3112

3 Light 15" Pendant with Champagne Glass - (3) 13w GU24 Lamps Included

| Fixture Type     | Pendant         |  |  |
|------------------|-----------------|--|--|
| Category         | Pendants        |  |  |
| Finish           | Mahogany Bronze |  |  |
| Style            | Transitional    |  |  |
| Number Of Lights | 3               |  |  |
| Warranty         | 2 Year Limited  |  |  |