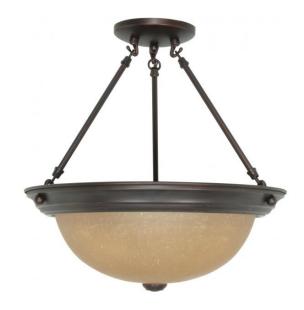

## NUVO 60/3111

3 Light 15" Semi-Flush with Champagne Glass - (3) 13w GU24 Lamps Included

| Close-to-Ceiling                |  |  |
|---------------------------------|--|--|
| Semi Flush                      |  |  |
| Mahogany Bronze<br>Transitional |  |  |
|                                 |  |  |
| 2 Year Limited                  |  |  |
|                                 |  |  |

## **Product Specifications**

| Style        | Extends   | Width     | Height        | Package Weight | Glass Finish                |
|--------------|-----------|-----------|---------------|----------------|-----------------------------|
| Transitional | n/a       | 15.25     | 15.50         | 7.36           | Glass                       |
| Bulb Shape   | Bulb Type | Bulb Base | Bulb Included | UPC            | Replaceable Light<br>Source |
| T2           | CFL       | GU24      | 1             | *045923631115  | Yes                         |