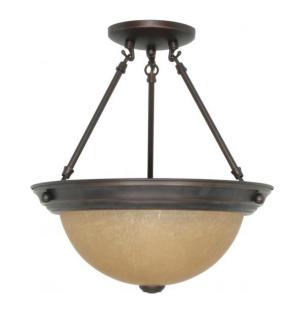

## NUVO 60/3109

2 Light 13" Semi-Flush with Champagne Glass - (2) 13w GU24 Lamps Included

| Fixture Type     | Close-to-Ceiling Semi Flush Mahogany Bronze Transitional |  |  |
|------------------|----------------------------------------------------------|--|--|
| Category         |                                                          |  |  |
| Finish           |                                                          |  |  |
| Style            |                                                          |  |  |
| Number Of Lights | 2                                                        |  |  |
| Warranty         | 2 Year Limited                                           |  |  |