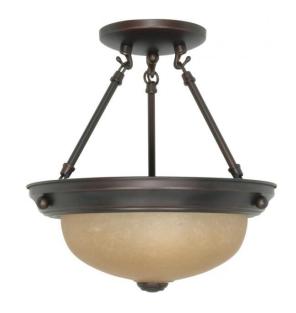

## NUVO 60/3108

2 Light 11" Semi-Flush with Champagne Glass - (2) 13w GU24 Lamps Included

| Fixture Type     | Close-to-Ceiling Semi Flush Mahogany Bronze Transitional |  |  |
|------------------|----------------------------------------------------------|--|--|
| Category         |                                                          |  |  |
| Finish           |                                                          |  |  |
| Style            |                                                          |  |  |
| Number Of Lights | 2                                                        |  |  |
| Warranty         | 2 Year Limited                                           |  |  |