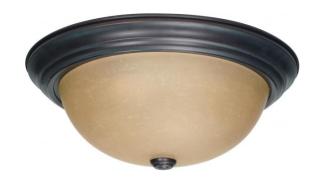

## NUVO 60/3107

3 Light 15" Flush Mount with Champagne Glass - (3) 13w GU24 Lamps Included

| Fixture Type     | Close-to-Ceiling Flush Mahogany Bronze Transitional |  |  |
|------------------|-----------------------------------------------------|--|--|
| Category         |                                                     |  |  |
| Finish           |                                                     |  |  |
| Style            |                                                     |  |  |
| Number Of Lights | 3                                                   |  |  |
| Warranty         | 2 Year Limited                                      |  |  |