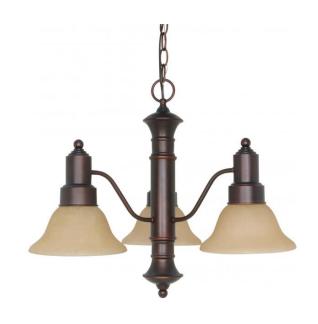

## NUVO 60/3104

Gotham ES - 3 Light 23" Chandelier with Champagne Glass - 13w GU24 Lamps Included

| Collection       | Gotham          |  |  |
|------------------|-----------------|--|--|
| Fixture Type     | Chandelier      |  |  |
| Category         | Hanging         |  |  |
| Finish           | Mahogany Bronze |  |  |
| Style            | Transitional    |  |  |
| Number Of Lights | 3               |  |  |
| Warranty         | 2 Year Limited  |  |  |

## **Product Specifications**

| Style        | Extends   | Width     | Height        | Package Weight | Glass Finish                |
|--------------|-----------|-----------|---------------|----------------|-----------------------------|
| Transitional | n/a       | 22.50     | 17.50         | 11.42          | n/a                         |
| Bulb Shape   | Bulb Type | Bulb Base | Bulb Included | UPC            | Replaceable Light<br>Source |
| T2           | CFL       | GU24      | 1             | *045923631047  | Yes                         |