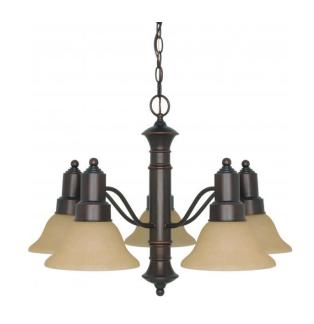

## NUVO 60/3103

Gotham ES - 5 Light 25" Chandelier with Champagne Glass - 13w GU24 Lamps Included

| Collection       | Gotham<br>Chandelier |  |  |
|------------------|----------------------|--|--|
| Fixture Type     |                      |  |  |
| Category         | Hanging              |  |  |
| Finish           | Mahogany Bronze      |  |  |
| Style            | Transitional         |  |  |
| Number Of Lights | 5                    |  |  |
| Warranty         | 2 Year Limited       |  |  |

## **Product Specifications**

| Style        | Extends   | Width     | Height        | Package Weight | Glass Finish                |
|--------------|-----------|-----------|---------------|----------------|-----------------------------|
| Transitional | n/a       | 24.50     | 17.50         | 15.97          | Glass                       |
| Bulb Shape   | Bulb Type | Bulb Base | Bulb Included | UPC            | Replaceable Light<br>Source |
| T2           | CFL       | GU24      | 1             | *045923631030  | Yes                         |