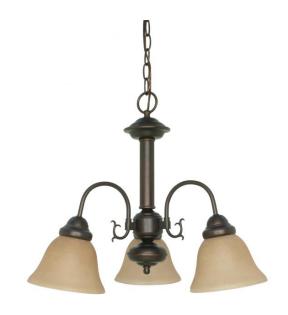

## NUVO 60/3102

Ballerina ES - 3 Light 20" Chandelier with Champagne Glass - 13w GU24 Lamps Included

| Collection       | Ballerina<br>Chandelier<br>Hanging |  |  |
|------------------|------------------------------------|--|--|
| Fixture Type     |                                    |  |  |
| Category         |                                    |  |  |
| Finish           | Mahogany Bronze                    |  |  |
| Style            | Traditional                        |  |  |
| Number Of Lights | 3                                  |  |  |
| Warranty         | 2 Year Limited                     |  |  |

## **Product Specifications**

| Style       | Extends   | Width     | Height        | Package Weight | Glass Finish                |
|-------------|-----------|-----------|---------------|----------------|-----------------------------|
| Traditional | n/a       | 20.00     | 17.00         | 9.22           | Glass                       |
| Bulb Shape  | Bulb Type | Bulb Base | Bulb Included | UPC            | Replaceable Light<br>Source |
| T2          | CFL       | GU24      | 1             | *045923631023  | Yes                         |