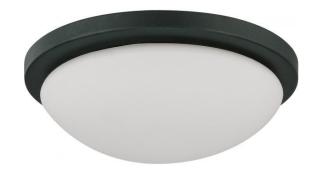

## NUVO 60/2942

Button ES - 1 Light 11" - 18w GU24 (included) Flush Dome with White Glass

| Collection       | Button           |  |  |
|------------------|------------------|--|--|
| Fixture Type     | Close-to-Ceiling |  |  |
| Category         | Flush            |  |  |
| Finish           | Aged Bronze      |  |  |
| Style            | Contemporary     |  |  |
| Number Of Lights | 1                |  |  |
| Warranty         | 2 Year Limited   |  |  |