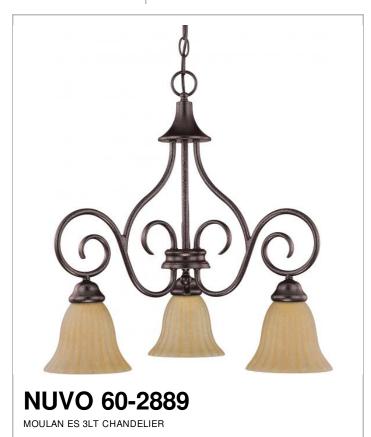

## SATCO NUVO

Project Name

Location

Prepared By

| Notes |
|-------|

| General         |               |
|-----------------|---------------|
| Collection      | Moulan        |
| Finish          | Copper Bronze |
| Style           | Transitional  |
| Number of Lamps | 3             |
| Height          | 22            |
| Width           | 23            |