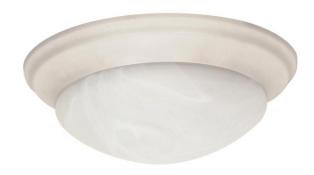

## NUVO 60/288

3 Light - 17" - Flush Mount - Twist & Lock with Alabaster Glass

| Fixture Type     | Close-to-Ceiling<br>Flush |  |  |
|------------------|---------------------------|--|--|
| Category         |                           |  |  |
| Finish           | Textured White            |  |  |
| Style            | Transitional              |  |  |
| Number Of Lights | 3                         |  |  |
| Warranty         | 1 Year Limited            |  |  |