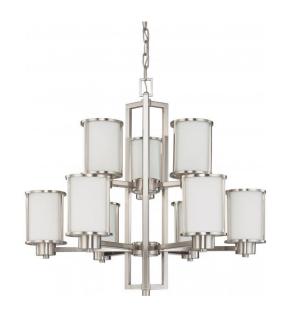

## NUVO 60/2855

Odeon - 6 + 3 Light Chandelier with Satin White

| Collection       | Odeon<br>Chandelier |  |  |
|------------------|---------------------|--|--|
| Fixture Type     |                     |  |  |
| Category         | Hanging             |  |  |
| Finish           | Brushed Nickel      |  |  |
| Style            | Transitional        |  |  |
| Number Of Lights | 9                   |  |  |
| Warranty         | 1 Year Limited      |  |  |

## **Features**

- Odeon Two-tier Nine Light Chandelier
- Width: 30" Height: 27 1/8"
- Dark Chocolate Broneze / Satin White
- UL Dry

## **Product Specifications**

| Style        | Extends      | Width     | Height        | Package Weight | Glass Finish                |
|--------------|--------------|-----------|---------------|----------------|-----------------------------|
| Transitional | n/a          | 30.00     | 27.13         | 40.48          | Glass                       |
| Bulb Shape   | Bulb Type    | Bulb Base | Bulb Included | UPC            | Replaceable Light<br>Source |
| A19          | Incandescent | Medium    | 0             | *045923628559  | Yes                         |