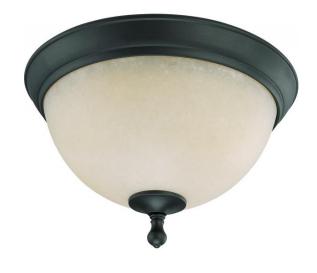

## NUVO 60/2792

Bella - 2 Light 13" Flush Dome with Biscotti Glass

| Bella            |  |  |
|------------------|--|--|
| Close-to-Ceiling |  |  |
| Flush            |  |  |
| Aged Bronze      |  |  |
| Transitional     |  |  |
| 2                |  |  |
| 1 Year Limited   |  |  |
|                  |  |  |

#### Features

- Bella Two Light Medium Flush Dome
- Width: 13 1/2" Height: 8 1/2"
- Brushed Nickel / Satin White
- UL Damp