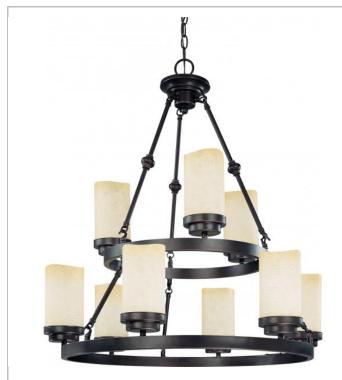

## SATCO NUVO

Project Name

Location

Prepared By

**NUVO 60-2765** 

LUCERN 9 LT CHANDELIER

Notes

| General         |               |
|-----------------|---------------|
| Collection      | Lucem         |
| Finish          | Patina Bronze |
| Style           | Transitional  |
| Number of Lamps | 9             |
| Height          | 31.5          |
| Width           | 29            |
| Length          | 29            |

| Specifications    |              |
|-------------------|--------------|
| Base              | Medium       |
| Bulb Type         | Incandescent |
| Max Wattage       | 60           |
| Bulb Included     | 0            |
| Glass Description | Glass        |
| Fixture Shape     | Round        |

| Chain Length   | 72      |
|----------------|---------|
| Compliance     |         |
| UL Application | Ceiling |
| CA Prop 65     | Lead    |

Dimensions

| RoHS Compliant         | Yes            |
|------------------------|----------------|
| Additional Information |                |
| Warranty               | 1 Year Limited |