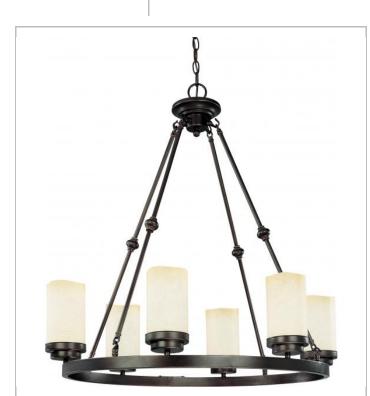

## NUVO 60-2763

Notes

| General                |                |
|------------------------|----------------|
| Collection             | Lucern         |
| Finish                 | Patina Bronze  |
| Style                  | Transitional   |
| Number of Lamps        | 6              |
| Height                 | 31.75          |
| Width                  | 22.75          |
| Length                 | 32             |
| Specifications         |                |
| Base                   | Medium         |
| Bulb Type              | Incandescent   |
| Max Wattage            | 60             |
| Bulb Included          | 0              |
| Glass Description      | Glass          |
| Dimensions             |                |
| Chain Length           | 48             |
| Compliance             |                |
| UL Application         | Ceiling        |
| CA Prop 65             | Lead           |
| RoHS Compliant         | Yes            |
| Additional Information |                |
| Warranty               | 1 Year Limited |