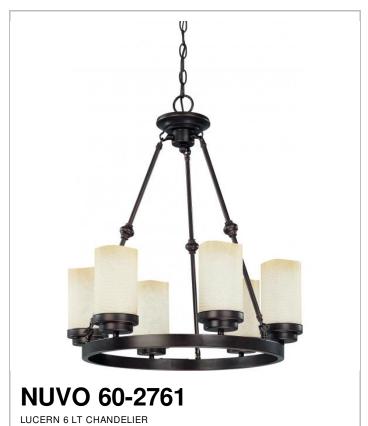

## SATCO NUVO

Project Name

Location

Prepared By

| General         |               |
|-----------------|---------------|
| Collection      | Lucem         |
| Finish          | Patina Bronze |
| Style           | Transitional  |
| Number of Lamps | 6             |
| Height          | 26.5          |
| Width           | 20.25         |
| Length          | 20.25         |

| Specifications    |              |  |
|-------------------|--------------|--|
| Base              | Medium       |  |
| Bulb Type         | Incandescent |  |
| Max Wattage       | 60           |  |
| Bulb Included     | 0            |  |
| Glass Description | Glass        |  |
| Fixture Shape     | Round        |  |
| Dimensions        |              |  |

| Chain Length   | 48      |
|----------------|---------|
| Compliance     |         |
| UL Application | Ceiling |
| CA Prop 65     | Lead    |
|                | .,      |

| UL Application | Ceiling |
|----------------|---------|
| CA Prop 65     | Lead    |
| RoHS Compliant | Yes     |