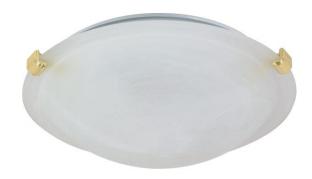

## NUVO 60/275

2 Light - 16" - Flush Mount - Tri-Clip with Alabaster Glass

| Fixture Type     | Close-to-Ceiling<br>Flush |  |  |
|------------------|---------------------------|--|--|
| Category         |                           |  |  |
| Finish           | Polished Brass            |  |  |
| Style            | Transitional              |  |  |
| Number Of Lights | 2                         |  |  |
| Warranty         | 1 Year Limited            |  |  |