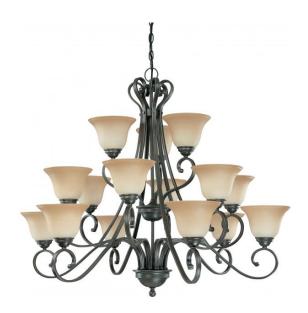

## NUVO 60/2745

Montgomery - 15 Light 3 Tier Chandelier with Champagne Linen Glass

| Collection Montgor |                |  |  |
|--------------------|----------------|--|--|
| Fixture Type       | Chandelier     |  |  |
| Category           | Hanging        |  |  |
| Finish             | Sudbury Bronze |  |  |
| Style              | Transitional   |  |  |
| Number Of Lights   | 15             |  |  |
| Warranty           | 1 Year Limited |  |  |

#### Features

- Montgomery 15 Light Chandelier
- Width: 40 1/2" Height: 34"
- Copper Espresso / Honey Marble
- UL Dry

### **Product Specifications**

| Style        | Extends      | Width     | Height        | Package Weight | Glass Finish                |
|--------------|--------------|-----------|---------------|----------------|-----------------------------|
| Transitional | n/a          | 40.50     | 34.00         | 53.42          | Glass                       |
| Bulb Shape   | Bulb Type    | Bulb Base | Bulb Included | UPC            | Replaceable Light<br>Source |
| A19          | Incandescent | Medium    | 0             | *045923627453  | Yes                         |