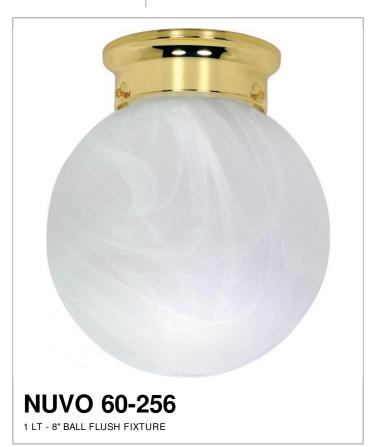

## SATCO NUVO

Project Name

Location

Prepared By

| NI | - |    | _ |
|----|---|----|---|
| N  | u | tы | ĸ |
|    |   |    |   |

| General         |                |
|-----------------|----------------|
| Finish          | Polished Brass |
| Style           | Utility        |
| Number of Lamps | 1              |
| Height          | 9.25           |
| Width           | 8              |