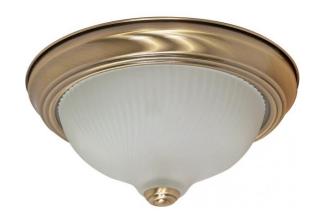

## NUVO 60/237

2 Light - 11" - Flush Mount - Frosted Swirl Glass

| Fixture Type     | Close-to-Ceiling<br>Flush |  |  |
|------------------|---------------------------|--|--|
| Category         |                           |  |  |
| Finish           | Antique Brass             |  |  |
| Style            | Traditional               |  |  |
| Number Of Lights | 2                         |  |  |
| Warranty         | 1 Year Limited            |  |  |

## **Product Specifications**

| Style       | Extends      | Width     | Height        | Package Weight | Glass Finish                |
|-------------|--------------|-----------|---------------|----------------|-----------------------------|
| Traditional | n/a          | 11.38     | 4.88          | 4.03           | n/a                         |
| Bulb Shape  | Bulb Type    | Bulb Base | Bulb Included | UPC            | Replaceable Light<br>Source |
| A19         | Incandescent | Medium    | 0             | *045923602375  | Yes                         |